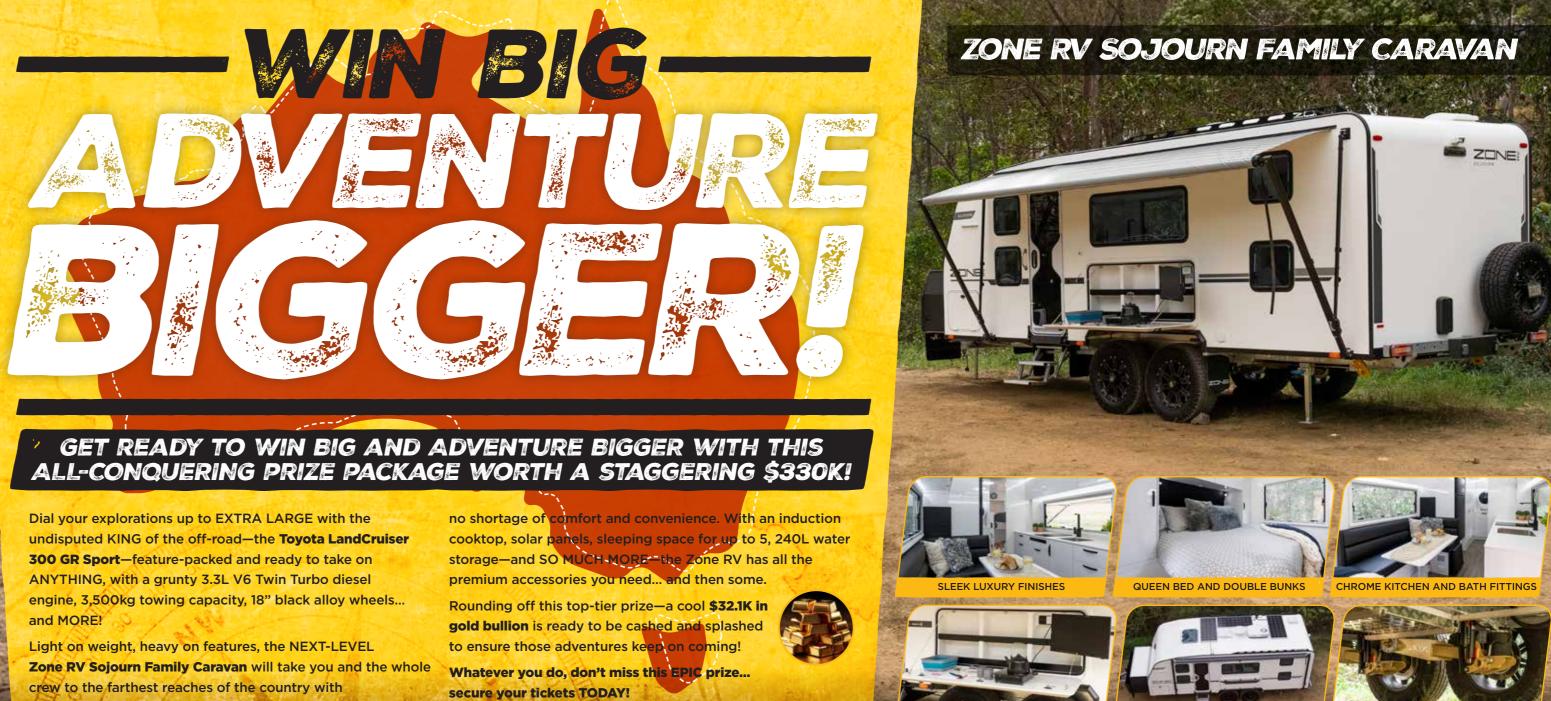

Crawl control and trailer sway control

Downhill and hill-start assist control

ZONE RV SOJOURN FAMILY CARAVAN INCLUDES:

Off-grid lithium battery bank

• 540w Redarc solar

• 3,000w Redarc

240L Water tank

• 18" Alloy wheels

and R18 tyres

Queen bed and

 Chrome kitchen and bathroom fittings

double bunk beds

Safiery dual induction

Premium outdoor kitchen

inverter

cooktop

• 24" TV

Awning

- Smart entry and

- start system

- 7" Multi informational

Apple carplay<sup>®2</sup>

10 SRS airbags

and Android auto™

REMIUM OUTDOOR KITCHEN

**ROOFTOP SOLAR PANELS** 

OFF-ROAD SUSPENSIO