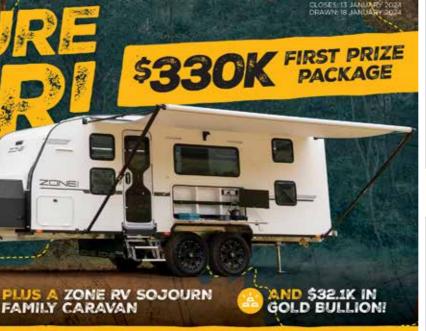

Crawl control and trailer sway control

Downhill and hill-start assist control

ZONE RV SOJOURN FAMILY CARAVAN INCLUDES:

Off-grid lithium battery bank

• 540w Redarc solar

• 3,000w Redarc

240L Water tank

• 18" Alloy wheels

and R18 tyres

Queen bed and

 Chrome kitchen and bathroom fittings

double bunk beds

Safiery dual induction

Premium outdoor kitchen

inverter

cooktop

• 24" TV

Awning

- Smart entry and

- start system

- 7" Multi informational

Apple carplay<sup>®2</sup>

10 SRS airbags

and Android auto™

Automatic entry into all Cars for Cancer draws

300 GR SPORT

you purchase, per account

LIMITED LOTTERY

\$32.1K IN GOLD BULLION

ZONE